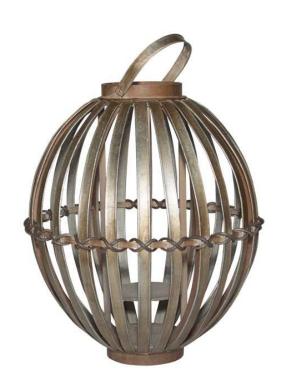

## Peak Season Avery Outdoor Lantern

The Short Avery Lantern is round in shape with lattice work design. No glass in used in lantern. Frame is made of ecoated or automotive grade steel that provides for outdoor use. Hand painted with silver patina that is distressed in appearance. Place a candle inside to create an inviting atmosphere for your special outdoor area. Features loop for carrying or display purposes. Comes fully assembled and does not include candles.

Finish: Silver Patina Collection Name: Avery Material: Ecoated Steel